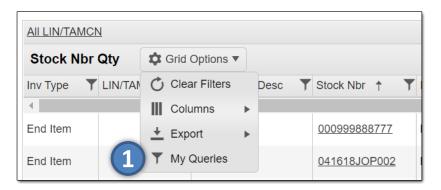

## Save a Customized Inquiry

1. To save the customized inquiry for future use or to save as your default grid view, place the mouse over **Grid Options** and slide down to **My Queries**.

- 2. Enter a name for customized inquiry in the **Query Name** textbox.
- 3. Select the **Is Shared?** checkbox if you wish to allow other warehouse users within your warehouse to utilize your customized inquiry.
- 4. Select the **Save My Query** button The customized inquiry will appear in the grid.
- 5. Utilize the drop down within the grid to **Execute, Update, Delete, Share**, or **Make as your Default** grid view.
- 6. Select the desired action and select the **Go** button.